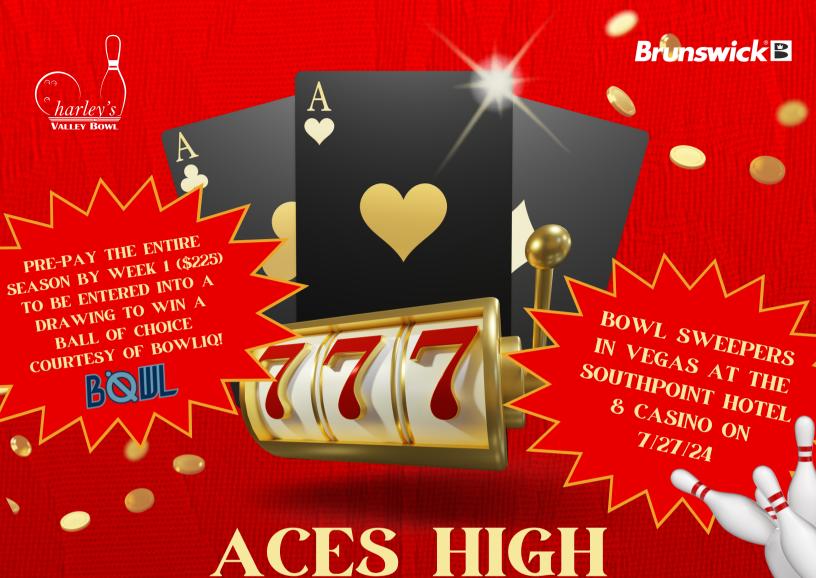

STARTS ON MAY 28TH TUESDAYS AT 6:30PM 2 BOWLERS PER TEAM \$25 PER WEEK
WEEKLY 50/50'S, POKER
GAME & STRIKE-IT-RICH

BOWL 9 WEEKS IN HOUSE WITH SWEEPERS ON 7/27/24 AT 9AM

**Speed Doubles!** A unique weekly match-up in which you earn points just for showing up!